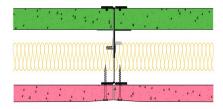

## SE70-B-56(25) - SPEEDLINE System Data Sheet - Version V1 (24-10-23)

SPEEDLINE 70mm 'l' Stud Shaft Encasement @600mm Ctrs, with BG Gyproc 15mm FireLine, BG Gyproc 19mm CoreBoard, 25mm APR

## System Performance Breakdown

Fire Resistance: BS476 Part 22:1987: Test Ref & Date or Applied Ref & Report: Max Height: Thickness: Duty Grade: BS 5234: Part 2:1992: Sound Insulation:

60/60 FromShaftSideOnly Minutes (Integrity/Insulation). BRE 302288 - BRE Report P102396-1012A Refer to Speedline Specification Clause 87 mm. (At Base Track, Excluding Finishes) Heavy - Annexes A-F 42 R<sub>w</sub>dB, Date Tested or Assessed Against -